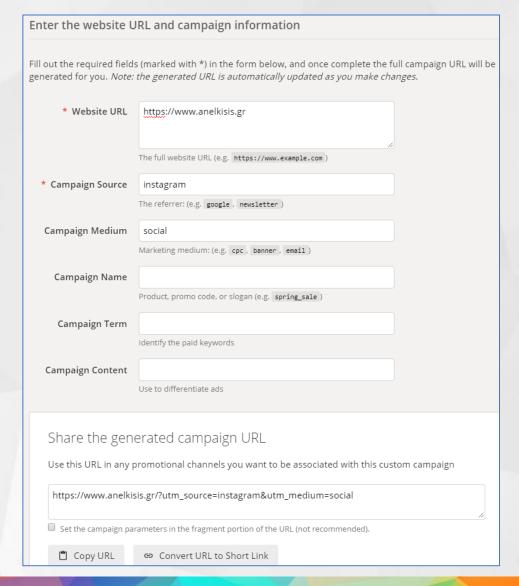

### How to create a Custom Campaign

https://ga-devtools.appspot.com/campaign-urlbuilder/