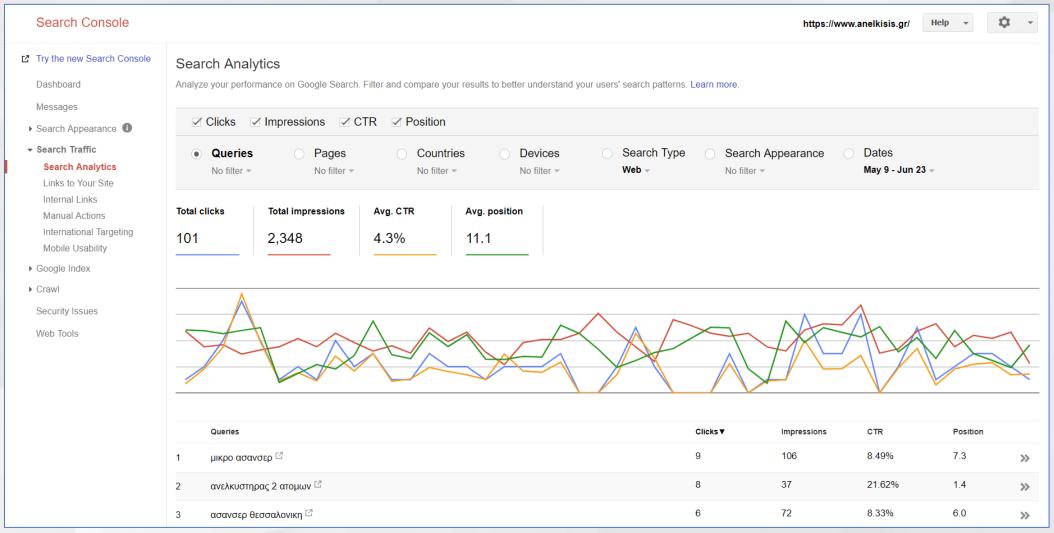

### How is the website performing on search engines?

## How is the website performing on search engines?

| Search Query ⑦           | Clicks ? ↓ Impressions ? ↓     |                                          | CTR ? [                               | Average Position 🕜 🌡            |
|--------------------------|--------------------------------|------------------------------------------|---------------------------------------|---------------------------------|
|                          | 29<br>% of Total: 28.71% (101) | <b>591</b><br>% of Total: 25.17% (2,348) | 4.91%<br>Avg for View: 4.30% (14.07%) | 10<br>Avg for View: 11 (-6.06%) |
| 1. μικρο ασανσερ         | 9 (31.03%)                     | 106 (17.94%)                             | 8.49%                                 | 7.3                             |
| 2. ανελκυστηρας 2 ατομων | 8 (27.59%)                     | 37 (6.26%)                               | 21.62%                                | 1.4                             |
| 3. ασανσερ θεσσαλονικη   | <b>6</b> (20.69%)              | 72 (12.18%)                              | 8.33%                                 | 6.0                             |

#### **Default Google analytics report**

| Search Query ②           | Clicks ? []                    | Impressions ? ()                         | CTR ? ()                              | Average Position 🕜 🔒            |
|--------------------------|--------------------------------|------------------------------------------|---------------------------------------|---------------------------------|
|                          | 29<br>% of Total: 28.71% (101) | <b>591</b><br>% of Total: 25.17% (2,348) | 4.91%<br>Avg for View: 4.30% (14.07%) | 10<br>Avg for View: 11 (-6.06%) |
| 1. μικρο ασανσερ         | <b>9</b> (31.03%)              | 106 (17.94%)                             | 8.49%                                 | 7.3                             |
| 2. ανελκυστηρας 2 ατομων | 8 (27.59%)                     | 37 (6.26%)                               | 21.62%                                | 1.4                             |
| 3. ασανσερ θεσσαλονικη   | <b>6</b> (20.69%)              | 72 (12.18%)                              | 8.33%                                 | 6.0                             |