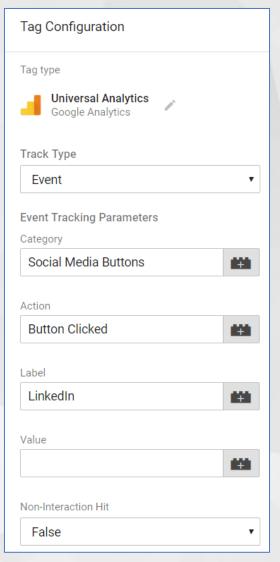

### **Custom Events**

https://www.optimizesmart.com/eventtracking-guide-google-analyticssimplified-version/