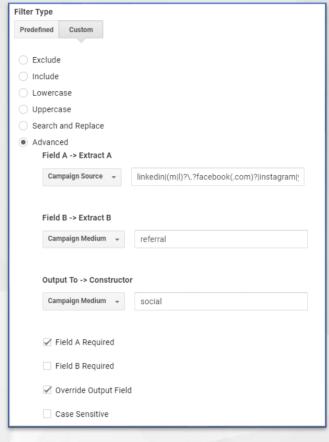

#### Filters applied

#### Organic traffic filter

| Filter Type                                                 |
|-------------------------------------------------------------|
| Predefined Custom                                           |
|                                                             |
| Exclude                                                     |
| ○ Include                                                   |
| Lowercase                                                   |
| Uppercase                                                   |
| Search and Replace                                          |
| Advanced     Field A -> Extract A                           |
| Campaign Source  ^com\.google\.android\.googlequicksearchbc |
|                                                             |
| Field B -> Extract B                                        |
| Campaign Medium 🔻 referral                                  |
|                                                             |
| Output To -> Constructor                                    |
| Campaign Medium 🕝 organic                                   |
|                                                             |
| ✓ Field A Required                                          |
| Field B Required                                            |
| ✓ Override Output Field                                     |
| Case Sensitive                                              |