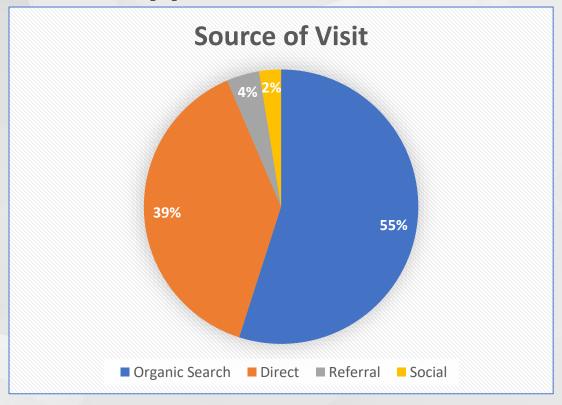

# 4 easy steps to get actionable website data

Panagiotis Tzamtzis Dimitris Chantzaras



# Google Analytics Audit



digital analytics

Apply now!

Free Google Analytics Audit





# Cost of poor data quality

### Efficiency cost

- Bug updates
- Testing
- Data cleansing

### Marketing cost

- Inaccurate counting
- Website errors
- Impact on UX

### Cost of enterprise risk

- Data leakage
- Legal risk
- Missed opportunities

### Customer experience

- Ignoring customer needs
- Incorrect decisions
- Lost trust



### Where are users coming from?

#### **Default**



#### Filters applied





## How to apply filters in Google Analytics

#### Social traffic filter



#### https://online-metrics.com/referrals-report

#### Organic traffic filter

| Filter Type                                                 |
|-------------------------------------------------------------|
| Predefined Custom                                           |
|                                                             |
| Exclude                                                     |
| ○ Include                                                   |
| Lowercase                                                   |
| Uppercase                                                   |
| Search and Replace                                          |
| Advanced     Field A -> Extract A                           |
|