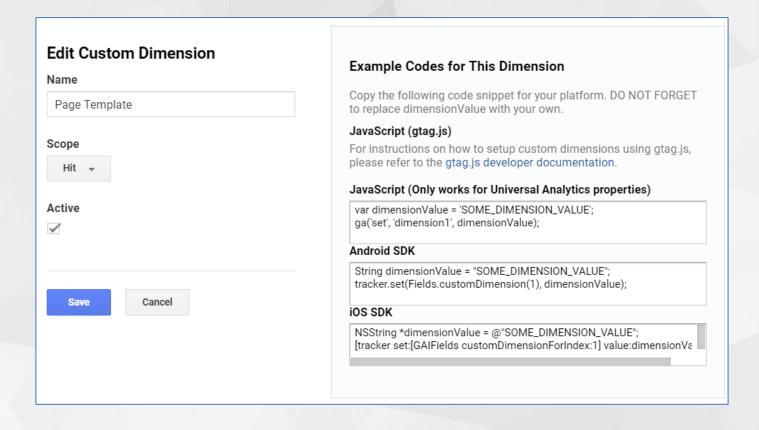

### Page Performance

#### **Grouped Pages Report**

| Page Template ? | Entrances ⑦ 🖟 ↓ | Goal Completions 🕜 🌡 | Bounce Rate 🕜 🌡 |
|-----------------|-----------------|----------------------|-----------------|
| 1. Home         | 292 (66.51%)    | 3 (37.50%)           | 71.92%          |
| 2. Other        | 137 (31.21%)    | 2 (25.00%)           | 76.64%          |
| 3. Products     | 7 (1.59%)       | 0 (0.00%)            | 71.43%          |
| 4. News         | 2 (0.46%)       | 0 (0.00%)            | 100.00%         |
| 5. Contact Us   | 1 (0.23%)       | 3 (37.50%)           | 0.00%           |

### Page Grouping