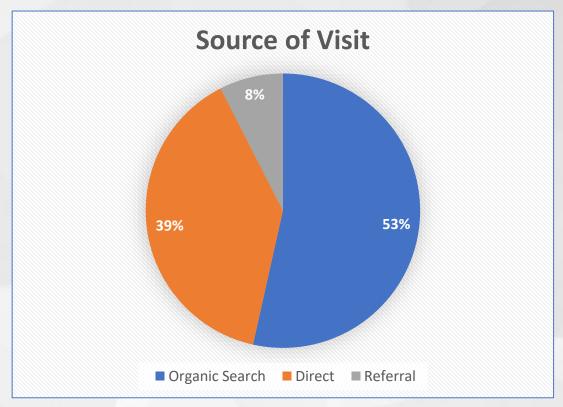

# 4 easy steps to get actionable website data

Panagiotis Tzamtzis Dimitris Chantzaras



# Google Analytics Audit



digital analytics

Apply now!

Free Google Analytics Audit





# Cost of poor data quality

### Efficiency cost

- Bug updates
- Testing
- Data cleansing

### Marketing cost

- Inaccurate counting
- Website errors
- Impact on UX

### Cost of enterprise risk

- Data leakage
- Legal risk
- Missed opportunities

### Customer experience

- Ignoring customer needs
- Incorrect decisions
- Lost trust



### Where are users coming from?

#### **Default**



#### Filters applied





## How to apply filters in Google Analytics

#### Social traffic filter



#### https://online-metrics.com/referrals-report

#### Organic traffic filter

| Filter Type                                                 |
|-------------------------------------------------------------|
| Predefined Custom                                           |
|                                                             |
| Exclude                                                     |
| ○ Include                                                   |
| Lowercase                                                   |
| Uppercase                                                   |
| Search and Replace                                          |
| Advanced     Field A -> Extract A